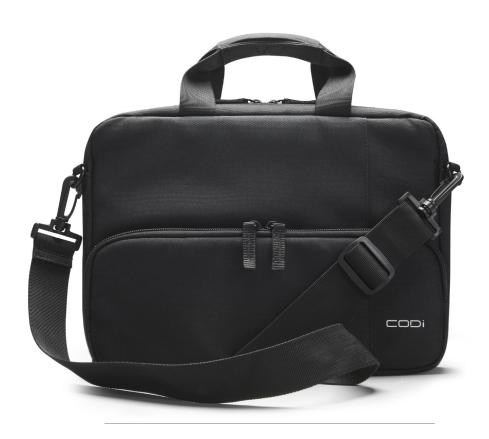

# 11.6" CHROMEBOOK CASE

#### EXPERT HANDLING

Go sporty and hands free with the detachable, adjustable crossbody shoulder strap or grip it by the durable handle for a stylish on-the-go.

Style: AWO116-4 Material: 100% 600d Polyester

Color: Black Laptop/Chromebook Compatibility: 11.6"