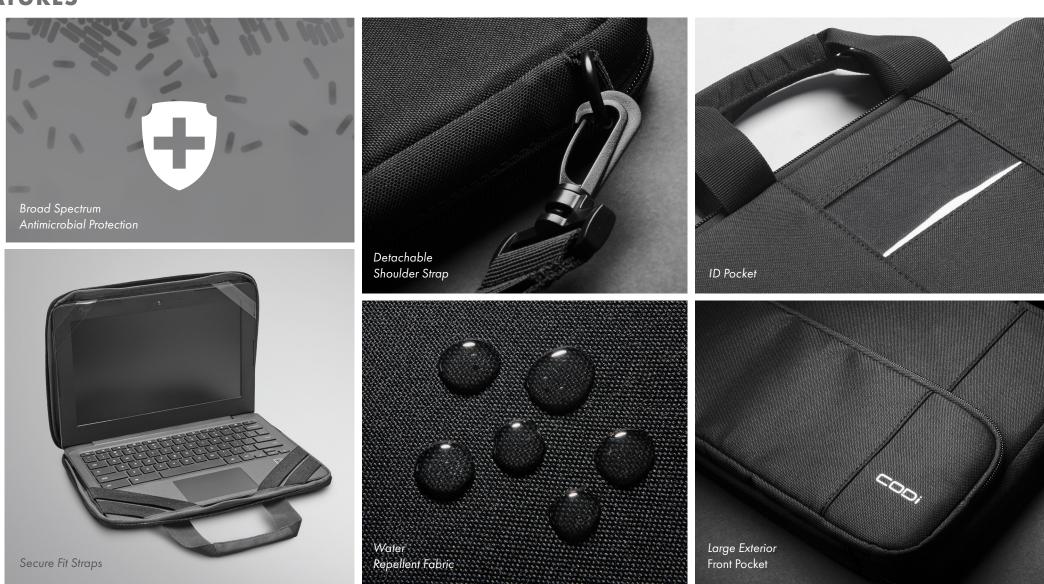

#### STAY CHILL ABOUT SPILLS

Water-repellent fabric case helps keep your tech safe against accidental spills and drip-drops.

### ANTIMICROBIAL COATING

Broad spectrum Antimicrobial coating protection helps prevent the growth of bacteria.

### PROTECT YOUR TECH

Defend your tech against everyday dangers like scratches, bumps, or dust.

#### QUICK TO POWER UP

Stowe your chargers, cable, pens and more for easy access in the exterior front pocket.

#### EXPERT HANDLING

Go sporty and hands free with the detachable, adjustable crossbody shoulder strap or grip it by the durable handle for a stylish on-the-go.

Style: AWO116-4 Material: 100% 600d Polyester

### **FEATURES**